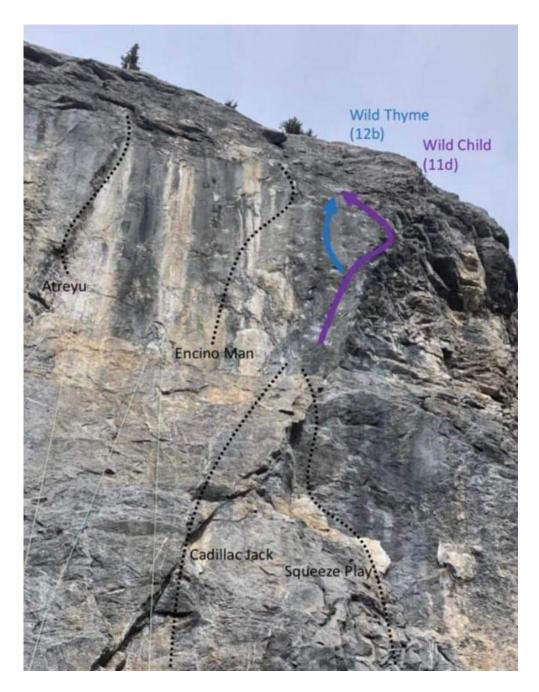

Wild Child (5.11d) 5 bolt extension of Cadillac Jack

Climb Cadillac Jack (5.9) to the anchor on the ledge. From the ledge climb the right side of the arete to gain a jug on the left face. Powerful pulls out right leads to easier climbing to the chains

**Wild Thyme (5.12b)** Alternate finish to "Wild Child" 4 bolt extension of Cadillac Jack Climb Cadillac Jack (5.9) to the anchor on the ledge. From the ledge climb the right side of the arete to gain a jug on the left face. Tackle a crimpy crux directly above the midway jug to moderately runout few moves to the anchors of "Wild Child". Just don't fall clipping the anchors.